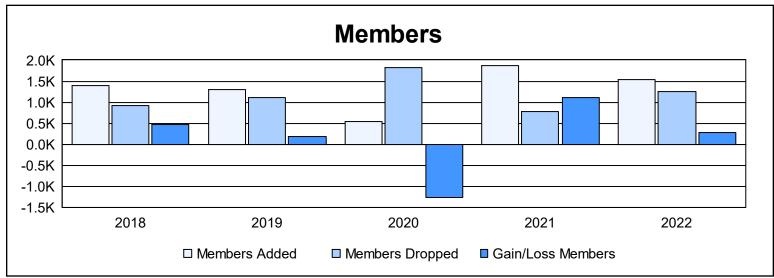

District 321A2 As of June 2022 Cumulative

| Year      | New<br>Clubs | Dropped<br>Clubs | Gain/<br>Loss<br>Clubs | New<br>Members | Charter<br>Members | Reinstate<br>Members | Transfer<br>Members | Total<br>Member<br>Added | Total<br>Members<br>Dropped | Gain/<br>Loss<br>Members |
|-----------|--------------|------------------|------------------------|----------------|--------------------|----------------------|---------------------|--------------------------|-----------------------------|--------------------------|
| 2017-2018 | 21           | 0                | 21                     | 820            | 494                | 55                   | 22                  | 1,391                    | 926                         | 465                      |
| 2018-2019 | 16           | 2                | 14                     | 590            | 470                | 178                  | 62                  | 1,300                    | 1,109                       | 191                      |
| 2019-2020 | 6            | 4                | 2                      | 252            | 180                | 94                   | 24                  | 550                      | 1,816                       | -1,266                   |
| 2020-2021 | 25           | 13               | 12                     | 680            | 887                | 285                  | 21                  | 1,873                    | 772                         | 1,101                    |
| 2021-2022 | 17           | 17               | 0                      | 876            | 518                | 133                  | 19                  | 1,546                    | 1,257                       | 289                      |
| Average   | 17           | 7                | 10                     | 644            | 510                | 149                  | 30                  | 1,332                    | 1,176                       | 156                      |