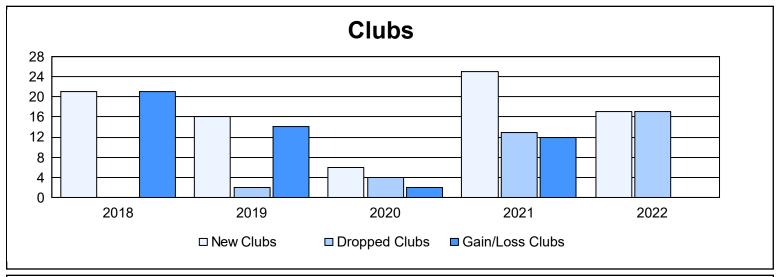

District 321A2 As of June 2022 Cumulative

| Year      | New<br>Clubs | Dropped<br>Clubs | Gain/<br>Loss<br>Clubs | New<br>Members | Charter<br>Members | Reinstate<br>Members | Transfer<br>Members | Total<br>Member<br>Added | Total<br>Members<br>Dropped | Gain/<br>Loss<br>Members |
|-----------|--------------|------------------|------------------------|----------------|--------------------|----------------------|---------------------|--------------------------|-----------------------------|--------------------------|
| 2017-2018 | 21           | 0                | 21                     | 820            | 494                | 55                   | 22                  | 1,391                    | 926                         | 465                      |
| 2018-2019 | 16           | 2                | 14                     | 590            | 470                | 178                  | 62                  | 1,300                    | 1,109                       | 191                      |
| 2019-2020 | 6            | 4                | 2                      | 252            | 180                | 94                   | 24                  | 550                      | 1,816                       | -1,266                   |
| 2020-2021 | 25           | 13               | 12                     | 680            | 887                | 285                  | 21                  | 1,873                    | 772                         | 1,101                    |
| 2021-2022 | 17           | 17               | 0                      | 876            | 518                | 133                  | 19                  | 1,546                    | 1,257                       | 289                      |
| Average   | 17           | 7                | 10                     | 644            | 510                | 149                  | 30                  | 1,332                    | 1,176                       | 156                      |